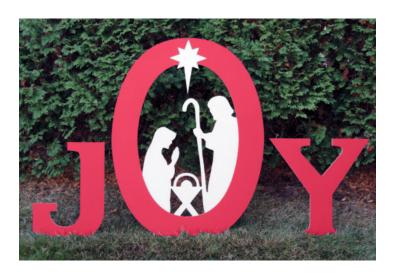

#### JOY NATIVITY 3-PIECE SET \$205

4-foot tall red and white outdoor nativity set
Manufactured from 2-color 1/2" homogenous sheet plastic
Specifically designed for outdoor playground and signage use
No painting, cracking delaminating or peeling
Invest in a family Christmas heirloom
Includes mounting poles and hardware