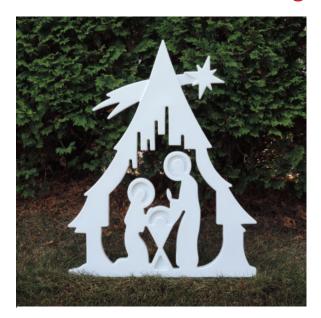

#### NATIVITY TREE \$70

4-foot tall outdoor nativity
2" thick durable rotational
double-walled plastic
No painting, cracking or peeling
Includes mounting poles